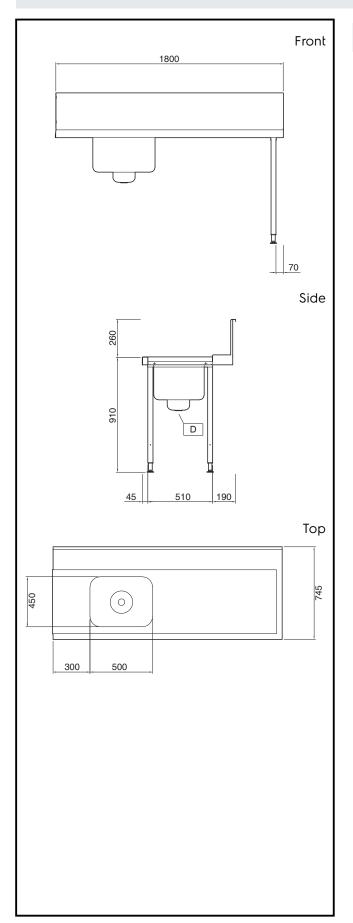

### **Key Information:**

External dimensions, Width:

865332 (PTSBHT18R)1800 mmExternal dimensions, Depth:745 mmExternal dimensions, Height:1170 mmNet weight:18 kg

Splashback Dimensions,

 Height:
 300 mm

 Basin dimensions:
 500x400x300h