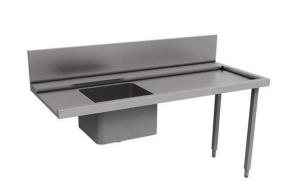

865332 (PTSBHT18R)

Prewash table with 500x400mm bowl and strainer for Hood Type, right>left, 1800mm

### Item No.

For hood type dishwashers. Constructed in 304 AISI stainless steel with backsplash mm250h. N. 2 square 40x40mm tubular legs on height-adjustable feet. Bowl size mm500x400x250h with drain hole and strainer. Basket direction: from right to left.

#### **Main Features**

- Supplied knocked-down and easy to assemble.
- To be secured to the dishwasher and fitted to the receiving and sorting tables at the other end.
- Plain undershelves and pre-rinse units available as optional accessories.
- Designed for 500x500 mm dishwashing racks.

#### Construction

- Stainless steel feet 50 mm adjustable in height to ensure that tables drain back into the dishwasher.
- 700x500x300mm bowl available upon request.
- Included splashback to prevent water spatter.
- Deep anti-drip profiles completely folded with lower edge for safe and easy cleaning.
- All surfaces smooth with polished finish.
- 40x40 mm square tubular legs in AISI 304 stainless steel.
- Constructed entirely in 304 AISI stainless steel.